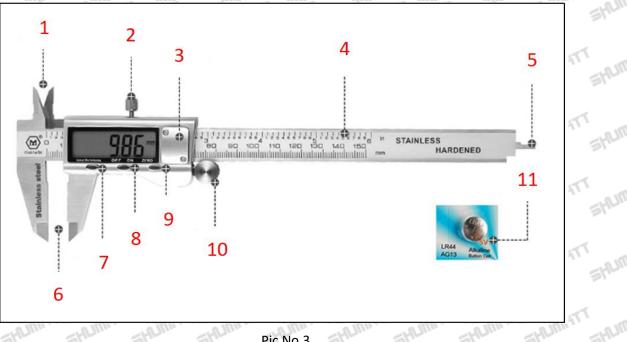

| 21. 21. 21. 21.                  | PIC INO.3                                    |
|----------------------------------|----------------------------------------------|
| 1. Inner diameter measuring claw | 7. inch/mm metric and inch conversion button |
| 2. Limit screw                   | 8. OFF/ON power button                       |
| 3. Battery installation place    | 9. ZERO button                               |
| 4. Ruler body                    | 10. Push roller                              |
| 5. depth measurement             | 11. Button battery                           |
| 6. depth measurement             | / she she she she she                        |