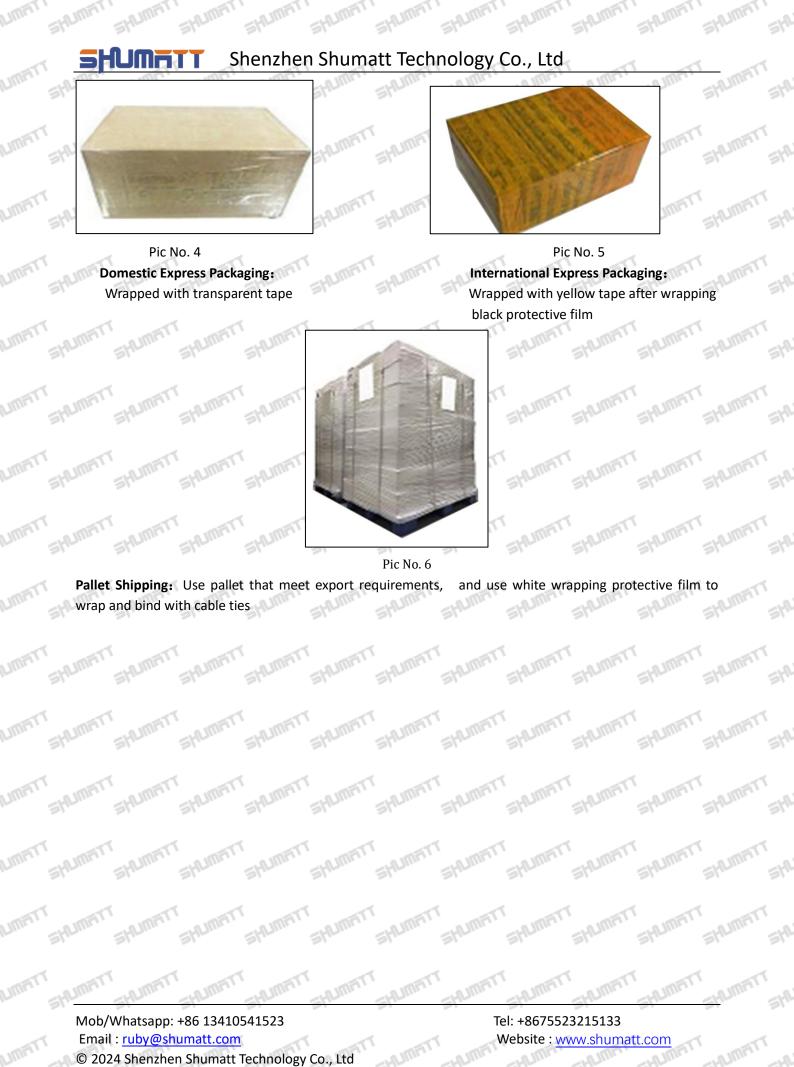

#### 3.7. 095030-6300 Injector Valve Stem Packing

**Domestic Express Packaging:** Usually wrapped in waterproof scotch tape, such as picture No.4. **International Express Packaging:** Wrapped with waterproof yellow tape after wrapping the black protective film, such as picture No. 5.

**Pallet Shipping:** Use fumigation free and recycling trays that meet export requirements, and use white wrapping protective film to wrap and bind with cable ties for the outside, such as picture No. 6,

also, the products can be packaged according to customers' requirements.
 The packing tray is made of plastic and can be recycled.

▲ Transparent tape, yellow tape, black wrapping protective film, white wrapping protective film are non-degradable materials, please dispose of them properly.